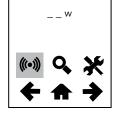

# Power

Power Meter Yes

Calibrate Rescan

Sensor Detail

## Power

# Touch Menu Power