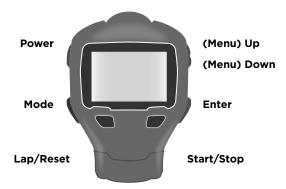

# Quarq Quick Menu Guides for Head Units

Garmin® Forerunner® 910 XT

Garmin® Edge® 500

Garmin® Edge® 800

Garmin® Edge® 510/810

Follow these quick menu guides to find the frequently used Garmin® functions with a Quarq Power Meter.

# **Change Sport**

Press and hold MODE to change sport.

# Main Menu

Tap MODE for Main Menu.