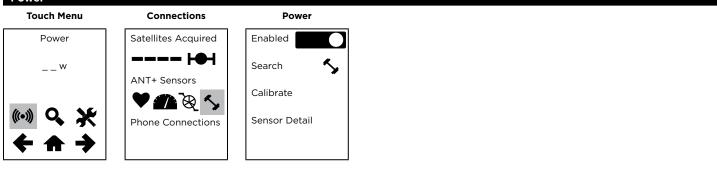

Bike Settings**

Training Pages Bike Profiles Auto Lap Auto Pause Auto Scroll Start Notice Heart Rate

# **Training Pages**

Timer Pages Virtual Partner Elevation Weight Scales Lap Summary

# **Pages**

User Defined Course Timer Workout Timer

# Language **Touch Menu**



Bike Settings System User Profile Weight Scale About Edge

Menu

GPS Display Мар Routing Data Recording Units System Setup Initial Setup

System

Language English Tones On/Off Time Format 12h/24h Auto Power Down On/Off

System Setup

English Hrvatski Cesky Dansk Nederlands Suomi Francais Deutsch

Languages

# Speed / Cadence

Ride

# **Speed Cadence**



Speed Cadence Calibrate Rescan Sensor Detail

# Heart Rate

Ride

# **Heart Rate**





Heart Rate Monitor Calibrate Rescan Sensor Detail

# Garmin® Edge® 510 & 810











# Language Touch Menu

# 

Activity Profiles
Bike Profiles
Bluetooth
System
Heart Rate
User Profile
Training Zones
Weight Scale

Menu

GPS
Display
Data Recording
Units
Device Reset
Language
Tones
AutoPower Down
About

System

Language

Language
English

English

Cesky
Dansk
Nederlands
Suomi
Francais
Deutsch
...

# Speed / Cadence

# **Touch Menu**



# Connections



## Power



# **Heart Rate**

# Touch Menu Power







# **Heart Rate**