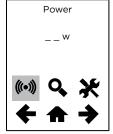

# **Power**

Menu

History Training GPS Settings Settings

Bike Settings System User Profile About Forerunner

# Power

Power Meter Yes

Calibrate Rescan

Sensor Detail