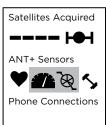

ng Units System Setup Initial Setup

System

Language English Tones On/Off Time Format 12h/24h Auto Power Down On/Off

System Setup

English Hrvatski Cesky Dansk Nederlands Suomi Francais Deutsch

Languages

# Speed / Cadence

Ride

# **Speed Cadence**



Speed Cadence Calibrate Rescan Sensor Detail

# Heart Rate

Ride

# **Heart Rate**





Heart Rate Monitor Calibrate Rescan Sensor Detail

# Garmin® Edge® 510 & 810











# Language Touch Menu

# 

Activity Profiles
Bike Profiles
Bluetooth
System
Heart Rate
User Profile
Training Zones
Weight Scale

Menu

GPS
Display
Data Recording
Units
Device Reset
Language
Tones
AutoPower Down
About

System

Language

Language
English

English

Cesky
Dansk
Nederlands
Suomi
Francais
Deutsch
...

# Speed / Cadence

# **Touch Menu**



# Connections



## Power



# **Heart Rate**

# Touch Menu Power







# **Heart Rate**