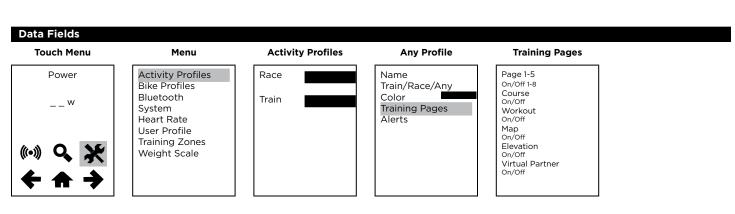

# 

Activity Profiles
Bike Profiles
Bluetooth
System
Heart Rate
User Profile
Training Zones
Weight Scale

Menu

GPS
Display
Data Recording
Units
Device Reset
Language
Tones
AutoPower Down
About

System

Language

# **Bike Settings**

Training Pages Bike Profiles Auto Lap Auto Pause Auto Scroll Start Notice Heart Rate

# **Training Pages**

Timer Pages Virtual Partner Elevation Weight Scales Lap Summary