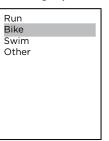

| Multi-Sport                            |                                                                       |                                                              |
|----------------------------------------|-----------------------------------------------------------------------|--------------------------------------------------------------|
| Menu                                   | Training                                                              | Multisport                                                   |
| History<br>Training<br>GPS<br>Settings | Run Alerts<br>Workouts<br>Courses<br>Virtual Racer<br>Auto Multisport | 1. Swim 2. Bike 3. Run <add sport=""> Start Multisport</add> |