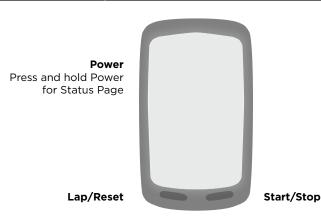

# **Change Sport**

Press and hold MODE to change sport.

# Main Menu

Tap MODE for Main Menu.