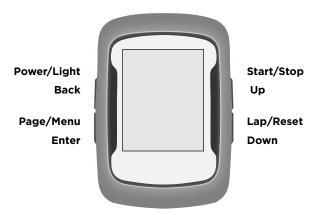

# Garmin<sup>®</sup> Edge<sup>®</sup> 500

#### Power Settings **Bike Settings** Bike 1 **ANT+ Power** Menu History Power Meter Present? Bike Settings Data Fields Bike Details Training Bike 1 Auto Lap ANT+ Spd/Cad Yes System User Profile ANT+ Power GPS Auto Pause Settings About Edge Power Zones Auto Scroll Calibrate Data Recording Rescan Start Notice Sensor Details Heart Rate Speed Zones