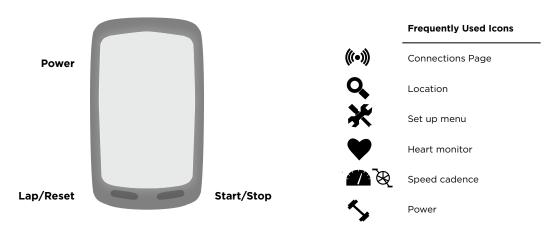

# **Frequently Used Icons**

Set up menu

Heart monitor

Speed cadence

Power

Power