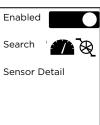

# **Speed Cadence**

Speed Cadence Calibrate Rescan Sensor Detail

# **Heart Rate**

Heart Rate Monitor Calibrate Rescan Sensor Detail