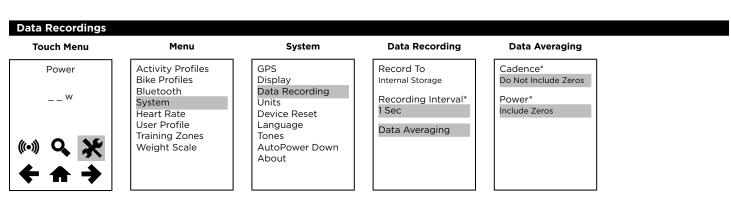

# 

Activity Profiles
Bike Profiles
Bluetooth
System
Heart Rate
User Profile
Training Zones
Weight Scale

Menu

GPS
Display
Data Recording
Units
Device Reset
Language
Tones
AutoPower Down
About

System

Language

# System

GPS Display Мар Routing Data Recording Units System Setup Initial Setup

# **Data Recording**

Record To Internal Storage Recording Interval 1 Sec Data Averaging

# **Data Averaging**

Cadence Do Not Include Zeros Power Include Zeros