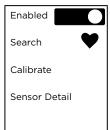

ime Format 12h/24h Auto Power Down On/Off

System Setup

English Hrvatski Cesky Dansk Nederlands Suomi Francais Deutsch

Languages

# Speed / Cadence

Ride

# **Speed Cadence**



Speed Cadence Calibrate Rescan Sensor Detail

# Heart Rate

Ride

# **Heart Rate**





Heart Rate Monitor Calibrate Rescan Sensor Detail

# Garmin® Edge® 510 & 810











# Language Touch Menu

# 

Activity Profiles
Bike Profiles
Bluetooth
System
Heart Rate
User Profile
Training Zones
Weight Scale

Menu

GPS
Display
Data Recording
Units
Device Reset
Language
Tones
AutoPower Down
About

System

Language

Language
English

English

Cesky
Dansk
Nederlands
Suomi
Francais
Deutsch
...

# Speed / Cadence

# **Touch Menu**



# Connections



## Power



# **Heart Rate**

# Touch Menu Power







# **Heart Rate**