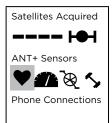

glish Tones On/Off Time Format 12h/24h Auto Power Down On/Off

System Setup

English Hrvatski Cesky Dansk Nederlands Suomi Francais Deutsch

Languages

# Speed / Cadence

Ride

# **Speed Cadence**



Speed Cadence Calibrate Rescan Sensor Detail

# Heart Rate

Ride

# **Heart Rate**





Heart Rate Monitor Calibrate Rescan Sensor Detail

# Garmin® Edge® 510 & 810











# Language Touch Menu

# 

Activity Profiles
Bike Profiles
Bluetooth
System
Heart Rate
User Profile
Training Zones
Weight Scale

Menu

GPS
Display
Data Recording
Units
Device Reset
Language
Tones
AutoPower Down
About

System

Language

Language
English

English

Cesky
Dansk
Nederlands
Suomi
Francais
Deutsch
...

# Speed / Cadence

# **Touch Menu**



# Connections



## Power



# **Heart Rate**

# Touch Menu Power







# **Heart Rate**